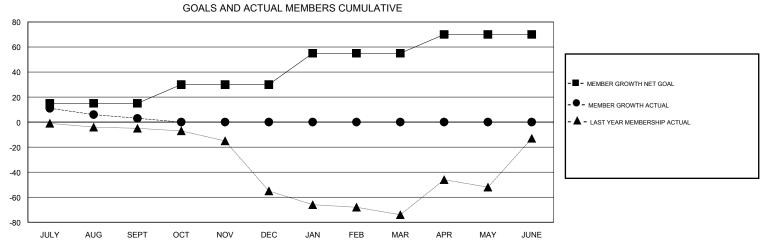

## GMT: **LOCATION CALIFORNIA GMT CA** Clubs Members RESULTS FOR 2019-2020 RESULTS FOR 2019-2020 NEW CLUB GOAL NEW CLUBS DROPPED CLUBS MEMBER GROWTH NET MEMBER GROWTH DROPPED QUARTER QUARTER GOAL ACTUAL MEMBERS ACTUAL (including transfers) 0 0 15 41 37 JULY/AUG/SEPT JULY/AUG/SEPT 0 0 0 15 0 0 OCT/NOV/DEC OCT/NOV/DEC 0 0 25 0 0 JAN/FEB/MAR JAN/FEB/MAR 0 0 0 0 0 APR/MAY/JUNE APR/MAY/JUNE 15 GOALS AND ACTUAL NEW CLUBS CUMULATIVE