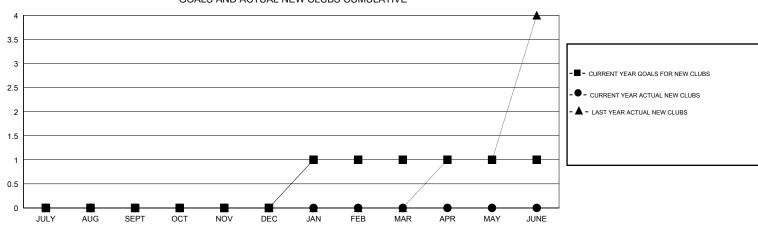

## GMT: **LOCATION CALIFORNIA GMT CA** Clubs Members RESULTS FOR 2019-2020 RESULTS FOR 2019-2020 NEW CLUB GOAL NEW CLUBS DROPPED CLUBS MEMBER GROWTH NET MEMBER GROWTH DROPPED QUARTER QUARTER GOAL ACTUAL MEMBERS ACTUAL (including transfers) 0 0 15 41 37 JULY/AUG/SEPT JULY/AUG/SEPT 0 0 0 15 0 0 OCT/NOV/DEC OCT/NOV/DEC 0 0 25 0 0 JAN/FEB/MAR JAN/FEB/MAR 0 0 0 0 0 APR/MAY/JUNE APR/MAY/JUNE 15 GOALS AND ACTUAL NEW CLUBS CUMULATIVE